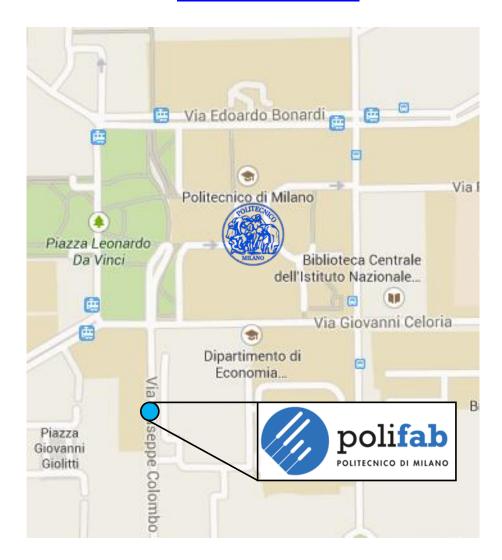

PoliFab is located at:

# Via Giuseppe Colombo, 81 20133 Milano, Italy

close to the Leonardo Campus of Politecnico di Milano, Piazza Leonardo da Vinci.

### **LINK TO GOOGLE MAPS**