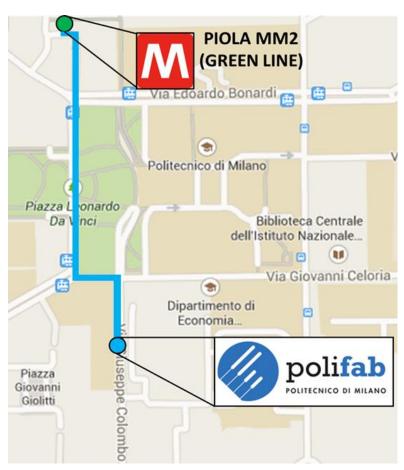

### Centrale Railway Station --> PoliFAB

Take the line 2 (green) of the underground in the Gobba/Gessate/Cologno direction ad drop off at Piola station, then follow the indication on the map. Estimated required time is about 15 mins.

#### For more details:

http://www.atm-mi.it/it/ViaggiaConNoi/Pagine/SchemaRete.aspx http://www.atm-mi.it/

From PIOLA underground station, cross Piazza Leonardo da Vinci and take Via G. Colombo, according to the map (about 10 min. walk)