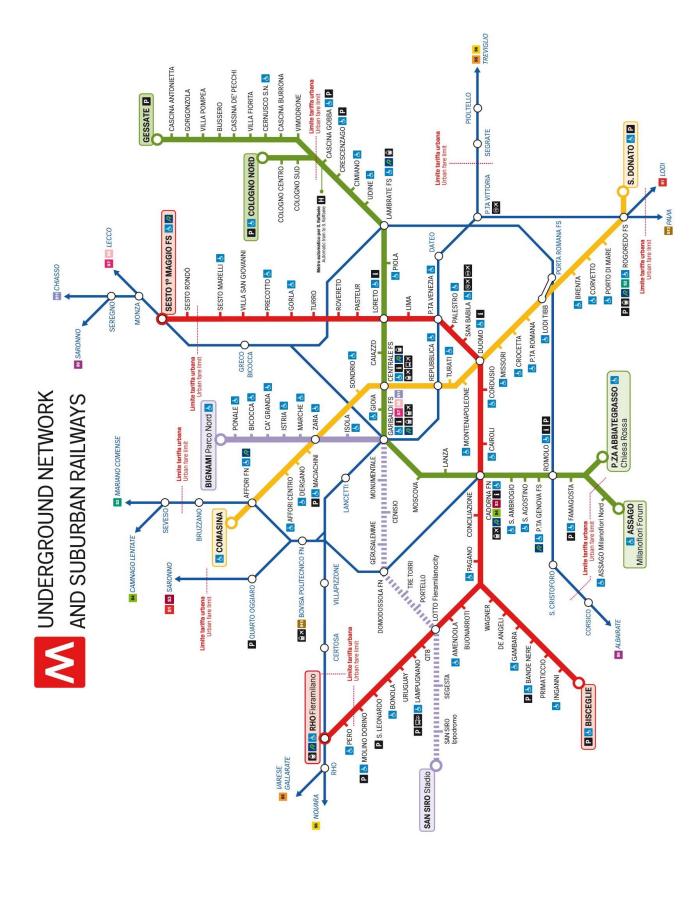

## Malpensa Airport --> PoliFAB

Malpensa Airport - Terminal 1 - is linked to the center of Milan through a direct train (Malpensa Express Railway) that leads to Milano Cadorna Railway Station. To reach PoliFab from Cadorna Station, take the line 2 (green) of the underground in the Gobba/Gessate/Cologno direction and drop off at Piola station, then follow the indication on the map. Estimated required time is about 1h. The overall cost of is about 12 Euro.

A regular bus service connects every 20 minutes Malpensa Airport to the Centrale Railways Station. To reach PoliFAB from Centrale Station, take the line 2 (green) of the underground in the Gobba/Gessate/Cologno direction and drop off at Piola station, then follow the indication on the map. Estimated required time is about 1h10. The overall cost is about 8 Euro.

## Orio al Serio Airport --> PoliFAB

Orio al Serio Airport is connected to Milan Centrale Railways Station through a bus service. Check the timetable. Duration of the travel is about 1 hour. From Milan Centrale to PoliFAB, follow the section below. The overall cost is about 8 Euro.

### Centrale Railway Station --> PoliFAB

Take the line 2 (green) of the underground in the Gobba/Gessate/Cologno direction ad drop off at Piola station, then follow the indication on the map. Estimated required time is about 15 mins.